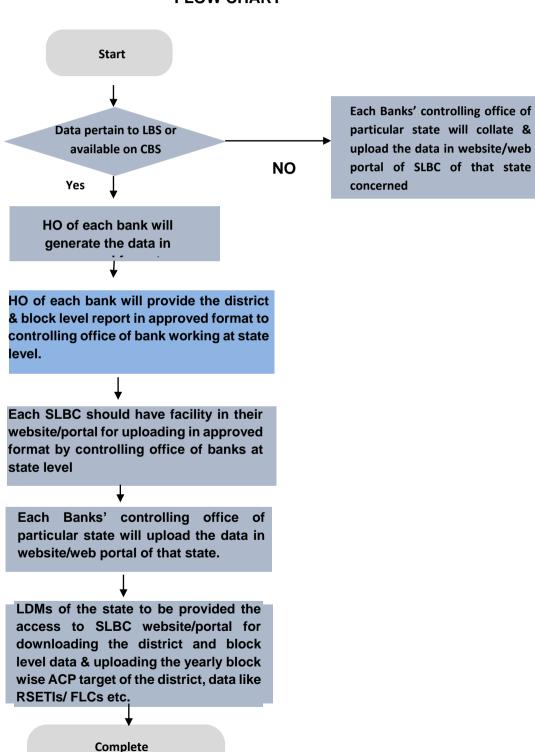

k wise data of their respective district.
- SLBC Convenor bank should provide the access to controlling offices of banks of respective state on SLBC web portal to download the uploaded data to verify the correctness of data.
- SLBC Convenor bank must ensure that their data feeding website/web portal is having a provision for uploading the block wise ACP target data in approved format by LDMs of that state.

## **Role of Lead District Managers (LDMs)**

- LDMs must upload the block wise ACP target of the district on SLBC portal of the state, by 15<sup>th</sup> April of the starting of the financial year.
- LDMs shall download the block wise information of district for review purpose.

The flow chart describing the procedure to be followed in this regard is as follows.

#### **FLOW CHART**



| LBS – MIS | Annex IV   |
|-----------|------------|
|           | AIIICA I V |

Statement showing Achievement vis-à-vis Targets under the Annual Credit Plan (ACP) for the quarter ended \_\_\_\_\_

Name of the State/Union Territory:

No. of accounts in actuals, Amount in thousands

|         |                                                                                       | (A) Public Sector Banks (B) Private Sector Banks (C) Regional Rural Banks (D) Small<br>Finance Banks (E) Rural Cooperative Banks (StCBs and DCCBs) |                                                                  |                |                                 |                | Total (A+B+C+D+E) |                |                   |                |                                |