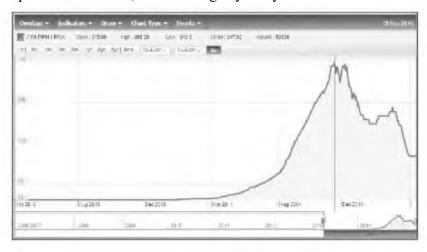

A typical chart of share price verses date and the volume of a 'Penny stock' included in the above mentioned list is illustrated below. Mark the heavy volume in 2014 when the price is negligible. One year later this chart will again see the bell curve peak as one shown on the left.

In the curve above while LTCG is booked while the share price is going up, the downward journey is used by the operators for booking bogus losses. People who have huge profit take the Short Term Capital loss (STCL) to set-off their profit. The methodology used is the same. The beneficiary who wants loss buys the share at a high rate from the beneficiary who is taking LTCG. The loss taking beneficiary pays cheque to the LTCG taking beneficiary and the cash provided by the LTCG beneficiary is returned to the Loss taking beneficiary. The operator deducts his commission before payment by cash. As prices crash the loss taking beneficiary sells these shares bought at high value for small value resulting in artificial loss.