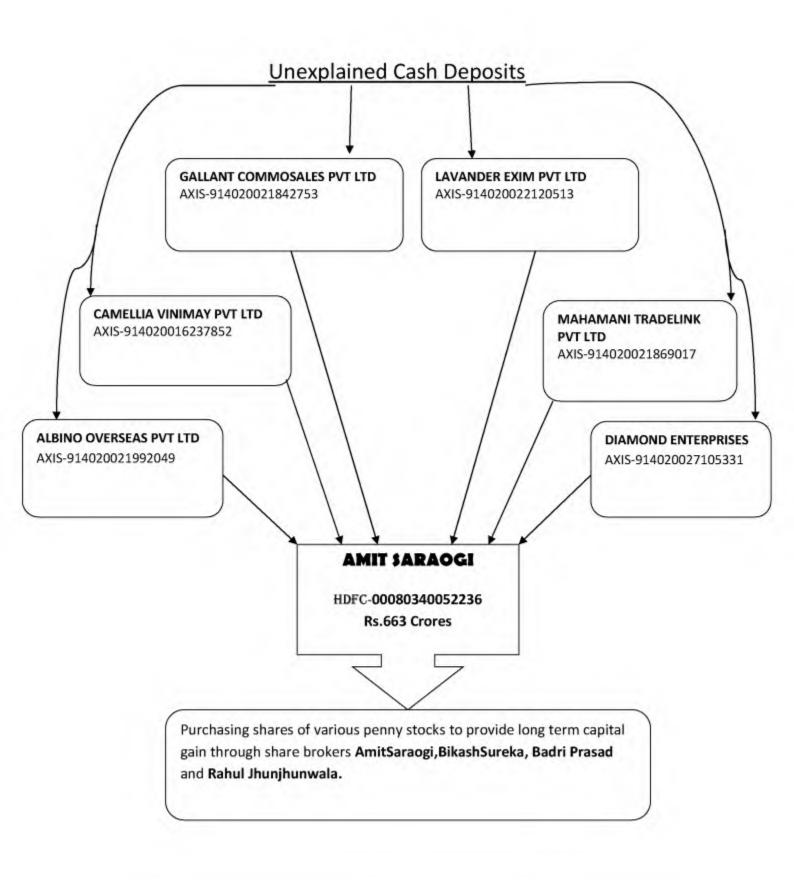

We have also been able to establish full cash trail starting from cash deposit account to the account of the beneficiary for nearly ^ 1575 crores. The broker wise split-up is as under:

| SL | NAME OF JAMAKHARCHI/BOGUS CLIENT COMPANY      | AMOUNT OF CASH<br>TRAIL (Rs.) | NAME OF CONCERNED SHARE<br>BROKER              |
|----|-----------------------------------------------|-------------------------------|------------------------------------------------|
| 1  | DEBDARU PROMOTERS PVT. LTD                    | 28 Crores                     | RELIGARE SECURITIES LTD                        |
| 2  | DUARI MARKETING PVT LTD                       | 162 CRORES                    | THE CALCUTTA STOCK EXCHANGE LTD.               |
| 3  | HEADFIRST VINIMAY PVT LTD                     | 8 CRORES                      | THE CALCUTTA STOCK EXCHANGE LTD.               |
| 4  | CAMELLIA VINIMAY PVT LTD                      | 24 CRORES                     | THE CALCUTTA STOCK EXCHANGE LTD.               |
| 5  | KapeswarVintrade Pvt Ltd                      | 157 Crores                    | THE CALCUTTA STOCK EXCHANGE LTD.               |
| 6  | LAVANDER EXIM PVT LTD                         | 17 CRORES                     | THE CALCUTTA STOCK EXCHANGE LTD.               |
| 7  | LADIOS TRADING PVT LTD                        | 206 CRORES                    | THE CALCUTTA STOCK EXCHANGE LTD.               |
| 8  | MAHAMANI TRADE LINK PVT LTD                   | 103 Crores                    | THE CALCUTTA STOCK EXCHANGE LTD.               |
| 9  | AMIT SARAOGI                                  | 663 Crores                    | THE CALCUTTA STOCK EXCHANGE LTD.               |
| 10 | SankalpVincom Pvt Ltd                         | 95 Crores                     | THE CALCUTTA STOCK EXCHANGE LTD.               |
| 11 | GALLANT COMMOSALES PVT LTD                    | 46 CRORES                     | THE CALCUTTA STOCK EXCHANGE LTD.               |
| 12 | Ashok Kumar Kayan<br>Kayan Securities pvt ltd | 51 Crores                     | THE CALCUTTA STOCK EXCHANGE LTD.               |
| 13 | PRAN JEEVAN DISTRIBUTORS PVT.<br>LTD.         | 6.14 Crores                   | EUREKA STOCK AND SHARE<br>BROKING SERVICES LTD |