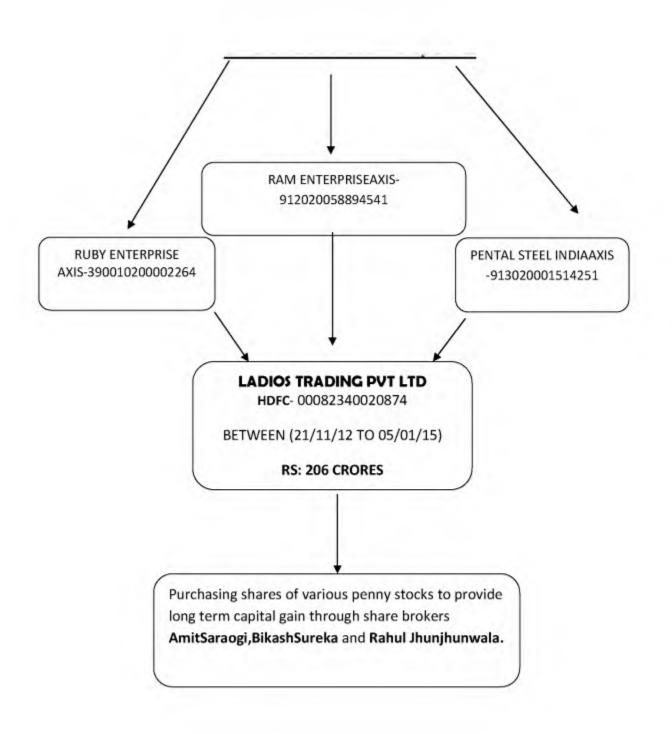

We have also been able to establish full cash trail starting from cash deposit account to the account of the beneficiary for nearly ^ 1575 crores. The broker wise split-up is as under:

| SL | NAME OF JAMAKHARCHI/BOGUS CLIENT COMPANY      | AMOUNT OF CASH<br>TRAIL (Rs.) | NAME OF CONCERNED SHARE<br>BROKER              |
|----|-----------------------------------------------|-------------------------------|------------------------------------------------|
| 1  | DEBDARU PROMOTERS PVT. LTD                    | 28 Crores                     | RELIGARE SECURITIES LTD                        |
| 2  | DUARI MARKETING PVT LTD                       | 162 CRORES                    | THE CALCUTTA STOCK EXCHANGE LTD.               |
| 3  | HEADFIRST VINIMAY PVT LTD                     | 8 CRORES                      | THE CALCUTTA STOCK EXCHANGE LTD.               |
| 4  | CAMELLIA VINIMAY PVT LTD                      | 24 CRORES                     | THE CALCUTTA STOCK EXCHANGE LTD.               |
| 5  | KapeswarVintrade Pvt Ltd                      | 157 Crores                    | THE CALCUTTA STOCK EXCHANGE LTD.               |
| 6  | LAVANDER EXIM PVT LTD                         | 17 CRORES                     | THE CALCUTTA STOCK EXCHANGE LTD.               |
| 7  | LADIOS TRADING PVT LTD                        | 206 CRORES                    | THE CALCUTTA STOCK EXCHANGE LTD.               |
| 8  | MAHAMANI TRADE LINK PVT LTD                   | 103 Crores                    | THE CALCUTTA STOCK EXCHANGE LTD.               |
| 9  | AMIT SARAOGI                                  | 663 Crores                    | THE CALCUTTA STOCK EXCHANGE LTD.               |
| 10 | SankalpVincom Pvt Ltd                         | 95 Crores                     | THE CALCUTTA STOCK EXCHANGE LTD.               |
| 11 | GALLANT COMMOSALES PVT LTD                    | 46 CRORES                     | THE CALCUTTA STOCK EXCHANGE LTD.               |
| 12 | Ashok Kumar Kayan<br>Kayan Securities pvt ltd | 51 Crores                     | THE CALCUTTA STOCK EXCHANGE LTD.               |
| 13 | PRAN JEEVAN DISTRIBUTORS PVT.<br>LTD.         | 6.14 Crores                   | EUREKA STOCK AND SHARE<br>BROKING SERVICES LTD |