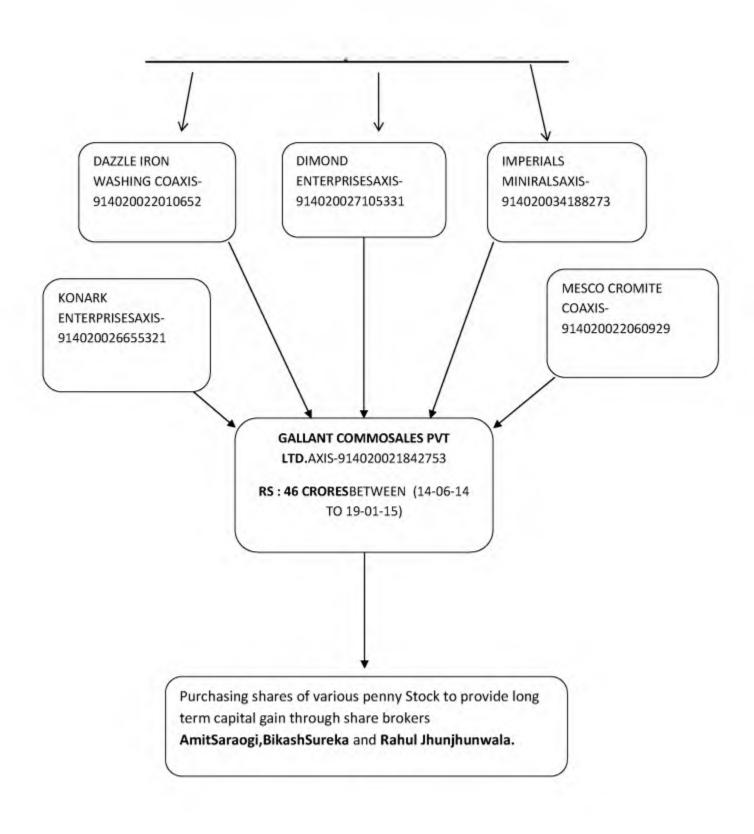

We have also been able to establish full cash trail starting from cash deposit account to the account of the beneficiary for nearly ^ 1575 crores. The broker wise split-up is as under:

| SL | NAME OF JAMAKHARCHI/BOGUS CLIENT COMPANY      | AMOUNT OF CASH<br>TRAIL (Rs.) | NAME OF CONCERNED SHARE<br>BROKER              |
|----|-----------------------------------------------|-------------------------------|------------------------------------------------|
| 1  | DEBDARU PROMOTERS PVT. LTD                    | 28 Crores                     | RELIGARE SECURITIES LTD                        |
| 2  | DUARI MARKETING PVT LTD                       | 162 CRORES                    | THE CALCUTTA STOCK EXCHANGE LTD.               |
| 3  | HEADFIRST VINIMAY PVT LTD                     | 8 CRORES                      | THE CALCUTTA STOCK EXCHANGE LTD.               |
| 4  | CAMELLIA VINIMAY PVT LTD                      | 24 CRORES                     | THE CALCUTTA STOCK EXCHANGE LTD.               |
| 5  | KapeswarVintrade Pvt Ltd                      | 157 Crores                    | THE CALCUTTA STOCK EXCHANGE LTD.               |
| 6  | LAVANDER EXIM PVT LTD                         | 17 CRORES                     | THE CALCUTTA STOCK EXCHANGE LTD.               |
| 7  | LADIOS TRADING PVT LTD                        | 206 CRORES                    | THE CALCUTTA STOCK EXCHANGE LTD.               |
| 8  | MAHAMANI TRADE LINK PVT LTD                   | 103 Crores                    | THE CALCUTTA STOCK EXCHANGE LTD.               |
| 9  | AMIT SARAOGI                                  | 663 Crores                    | THE CALCUTTA STOCK EXCHANGE LTD.               |
| 10 | SankalpVincom Pvt Ltd                         | 95 Crores                     | THE CALCUTTA STOCK EXCHANGE LTD.               |
| 11 | GALLANT COMMOSALES PVT LTD                    | 46 CRORES                     | THE CALCUTTA STOCK EXCHANGE LTD.               |
| 12 | Ashok Kumar Kayan<br>Kayan Securities pvt ltd | 51 Crores                     | THE CALCUTTA STOCK EXCHANGE LTD.               |
| 13 | PRAN JEEVAN DISTRIBUTORS PVT.<br>LTD.         | 6.14 Crores                   | EUREKA STOCK AND SHARE<br>BROKING SERVICES LTD |