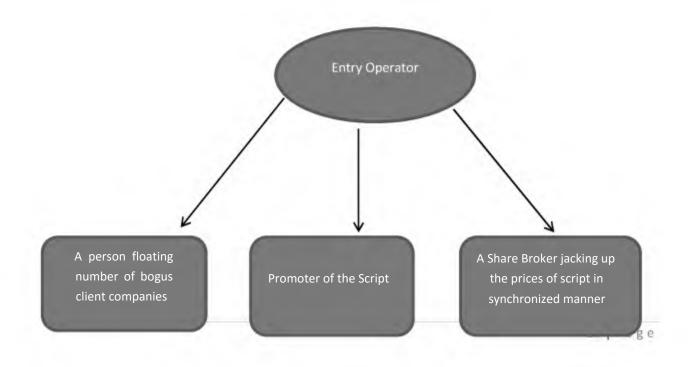

### The entities involved in the transactions

As mentioned earlier there are three categories of individuals who are involved in the transactions

### i) Syndicate Members.

They are the promoters of the Penny Stock companies who own the initial shareholding mostly in the name of paper companies either in a fresh IPO or purchased from the shareholders of a dormant company. They are usually a group of 4-5 individuals who also referred to as Syndicate Members and are sometimes also referred to as Operators. Their nominees are directors of the Penny Stock companies which is indirectly controlled by them through such dummy directors. The whole operation is managed by them. They get the net commission income from the transactions. Their name however, seldom appears in the actual transactions.

### ii) The Brokers

They are registered brokers through whom shares are traded both online and off-line. They are fully aware of the nature of transactions and get paid a commission over and above their normal brokerage. Some of the big broking houses are also indulging in such transactions mostly through sub-brokers. Even Calcutta Stock Exchange has registered itself as a broker with BSE and has given a large number of terminals to sub-brokers who are dealing into this type of transactions. In this investigation we have also covered some of the sub-brokers of big broking houses like Anand Rathi, Religare Securities, SMC etc. The brokers often compromise on KMC norms of the clients to help the Syndicate Members.

### iii) The Entry Operators.

They are individuals who control a large number of paper/shell companies which are used for routing cash for the transactions as well as buying and selling shares during the process of price rigging. They work for commission to be paid by the Syndicate Members.

To cut cost sometimes in smaller operations, the same group perform more than one function.