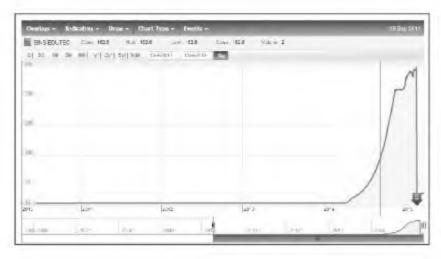

A typical chart of share price verses date and the volume of a 'Penny stock' included in the above mentioned list is illustrated below. Mark the heavy volume in 2014 when the price is negligible. One year later this chart will again see the bell curve peak as one shown on the left.

In the curve above while LTCG is booked while the share price is going up, the downward journey is used by the operators for booking bogus losses. People who have huge profit take the Short Term Capital loss (STCL) to set-off their profit. The methodology used is the same. The beneficiary who wants loss buys the share at a high rate from the beneficiary who is taking LTCG. The loss taking beneficiary pays cheque to the LTCG taking beneficiary and the cash provided by the LTCG beneficiary is returned to the Loss taking beneficiary. The operator deducts his commission before payment by cash. As prices crash the loss taking beneficiary sells these shares bought at high value for small value resulting in artificial loss.