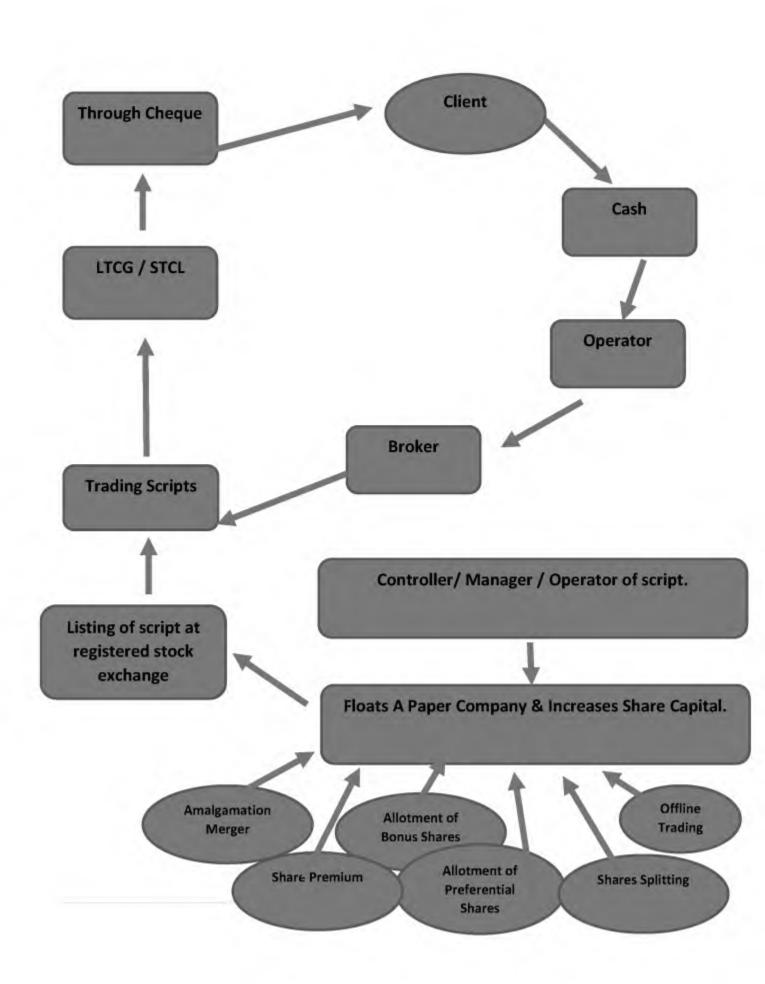

#### (a) Merger of Unlisted companies with Listed Entity:

This is the most preferred option for the persons willing to operate for the purpose of doing Long Term capital Gains. In case of the mergers with listed companies, the merger petition has to be filed with concerned stock exchange under clause 24F of the Listing Agreement, which gives its permission to go ahead with the merger scheme in consultation with SEBI. Here the main catch is valuation of shares of the companies. Since the Act provides for the valuation of shares at book value and the same has been approved by the Supreme Court in various decisions which has been discussed below after this para. Since, the Stock Exchange and SEBI keep close watch on price movement of shares, these people adopted the route of merger of private limited companies having huge premium thereby increasing their book value whereas the book value of the shares of listed companies were still Rs. 10/despite the fact that they were trading at considerably higher price. It can be understood by following example:

Listed company trading at 250/- per share (having book value of Rs. 10/- per share)

Unlisted companies allotted shares at a premium of 240/- per share thereby the increasing the book value of Rs. 250/- per share.

Now the swap ratio will be 1:25 i.e. holder of one share of unlisted company will get 25 shares of listed company according to scheme of amalgamation.

In case the transferee company is a listed company the valuation of shares to be done by an independent Chartered Accountants to decide the swap ratio of shares. Normally the court has nothing to say on valuation of shares of these companies and don't change the swap ratio of shares. The swap ratio were being decided as per many prevailing methods and acceptable to the court.

#### (b)Preferential Allotment of Equity Shares:-

A preferential issue is an issue of shares or of convertible securities by listed companies to a select group of persons under Section 81 of the Companies Act, 1956 which is neither a rights issue nor a public issue. This is a faster way for a company to raise equity capital. The issuer company has to comply with the Companies Act and the requirements contained in Chapter pertaining to preferential allotment in SEBI guidelines which inter-alia include pricing, disclosures in notice etc. Since it does not require any prior approval of SEBI, the operators chose to adopt this route for raising the capital as an alternate to the merger and chose to provide gain to a close group of people. The shares are bound to be in lock-in-period for a tenure of one year from the date of allotment, the operators chose to allot the shares to ultimate beneficiary only. During the tenure of this gap of one year they rig the price to promised level and reroute the transactions through shell companies.

#### (c) Allotment of Bonus Shares:-

This method can only be adopted by the companies having free reserves in their books in form of accumulated profits or Share Premium Account. The purpose of a company in issuing bonus shares is to reward or acknowledge the shareholders for being investors in the company. By issuing bonus shares, the company tries to increase the morale of the shareholders. It is a financial reward that the company gives to its shareholders. However in the cases of above type, the main purpose of issuing the bonus shares to the shareholders is to reduce their cost of acquisition, thereby increasing the

#### (d)Splitting the shares :-

It is the most effective way to camouflage the price of shares. The shareholder does not get affected by any of such proceeding adopted by the company except the effect of Corporate Action of NSDL/CDSL thereby releasing old shares and getting the spitted shares in Demat Account. After split of shares the price of shares on the exchange goes down automatically in proportion with the ratio of split and one doesn't see anything adverse happening in the scrip.