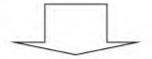

A typical chart of share price verses date and the volume of a 'Penny stock' included in the above mentioned list is illustrated below. Mark the heavy volume in 2014 when the price is negligible. One year later this chart will again see the bell curve peak as one shown on the left.

In the curve above while LTCG is booked while the share price is going up, the downward journey is used by the operators for booking bogus losses. People who have huge profit take the Short Term Capital loss (STCL) to set-off their profit. The methodology used is the same. The beneficiary who wants loss buys the share at a high rate from the beneficiary who is taking LTCG. The loss taking beneficiary pays cheque to the LTCG taking beneficiary and the cash provided by the LTCG beneficiary is returned to the Loss taking beneficiary. The operator deducts his commission before payment by cash. As prices crash the loss taking beneficiary sells these shares bought at high value for small value resulting in artificial loss.