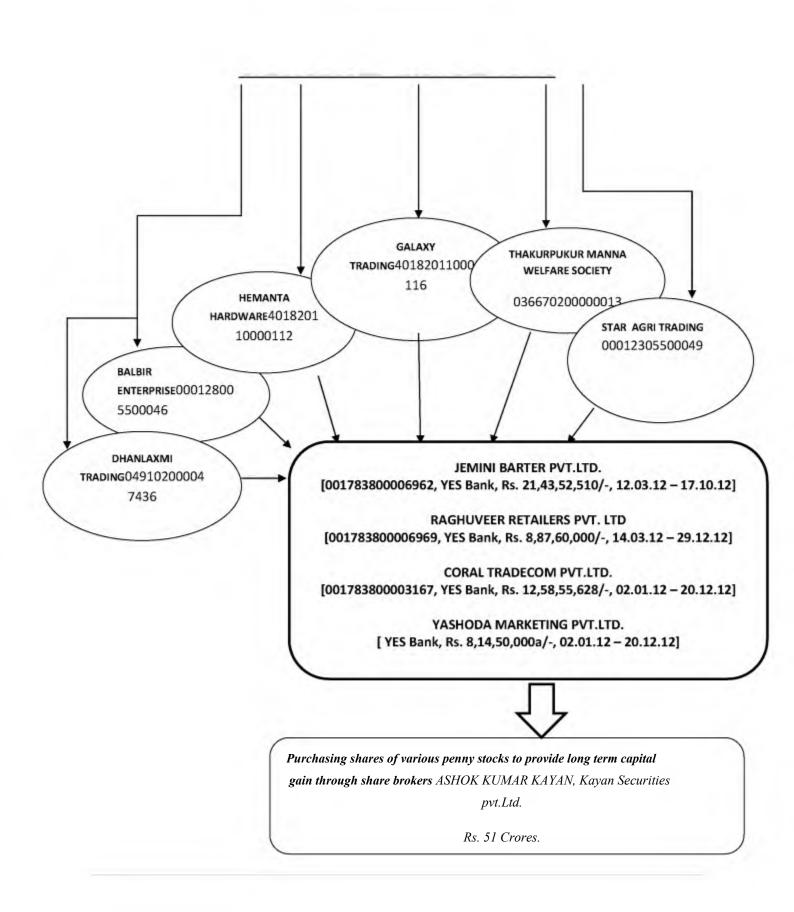

We have also been able to establish full cash trail starting from cash deposit account to the account of the beneficiary for nearly ^ 1575 crores. The broker wise split-up is as under:

| SL | NAME OF JAMAKHARCHI/BOGUS CLIENT COMPANY      | AMOUNT OF CASH<br>TRAIL (Rs.) | NAME OF CONCERNED SHARE<br>BROKER              |
|----|-----------------------------------------------|-------------------------------|------------------------------------------------|
| 1  | DEBDARU PROMOTERS PVT. LTD                    | 28 Crores                     | RELIGARE SECURITIES LTD                        |
| 2  | DUARI MARKETING PVT LTD                       | 162 CRORES                    | THE CALCUTTA STOCK EXCHANGE LTD.               |
| 3  | HEADFIRST VINIMAY PVT LTD                     | 8 CRORES                      | THE CALCUTTA STOCK EXCHANGE LTD.               |
| 4  | CAMELLIA VINIMAY PVT LTD                      | 24 CRORES                     | THE CALCUTTA STOCK EXCHANGE LTD.               |
| 5  | KapeswarVintrade Pvt Ltd                      | 157 Crores                    | THE CALCUTTA STOCK EXCHANGE LTD.               |
| 6  | LAVANDER EXIM PVT LTD                         | 17 CRORES                     | THE CALCUTTA STOCK EXCHANGE LTD.               |
| 7  | LADIOS TRADING PVT LTD                        | 206 CRORES                    | THE CALCUTTA STOCK EXCHANGE LTD.               |
| 8  | MAHAMANI TRADE LINK PVT LTD                   | 103 Crores                    | THE CALCUTTA STOCK EXCHANGE LTD.               |
| 9  | AMIT SARAOGI                                  | 663 Crores                    | THE CALCUTTA STOCK EXCHANGE LTD.               |
| 10 | SankalpVincom Pvt Ltd                         | 95 Crores                     | THE CALCUTTA STOCK EXCHANGE LTD.               |
| 11 | GALLANT COMMOSALES PVT LTD                    | 46 CRORES                     | THE CALCUTTA STOCK EXCHANGE LTD.               |
| 12 | Ashok Kumar Kayan<br>Kayan Securities pvt ltd | 51 Crores                     | THE CALCUTTA STOCK EXCHANGE LTD.               |
| 13 | PRAN JEEVAN DISTRIBUTORS PVT.<br>LTD.         | 6.14 Crores                   | EUREKA STOCK AND SHARE<br>BROKING SERVICES LTD |