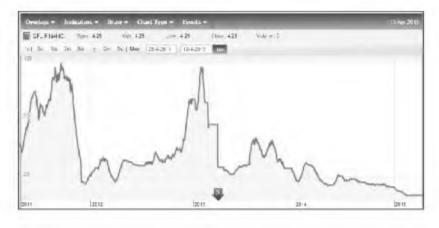

A typical chart of share price verses date and the volume of a 'Penny stock' included in the above mentioned list is illustrated below. Mark the heavy volume in 2014 when the price is negligible. One year later this chart will again see the bell curve peak as one shown on the left.

In the curve above while LTCG is booked while the share price is going up, the downward journey is used by the operators for booking bogus losses. People who have huge profit take the Short Term Capital loss (STCL) to set-off their profit. The methodology used is the same. The beneficiary who wants loss buys the share at a high rate from the beneficiary who is taking LTCG. The loss taking beneficiary pays cheque to the LTCG taking beneficiary and the cash provided by the LTCG beneficiary is returned to the Loss taking beneficiary. The operator deducts his commission before payment by cash. As prices crash the loss taking beneficiary sells these shares bought at high value for small value resulting in artificial loss.