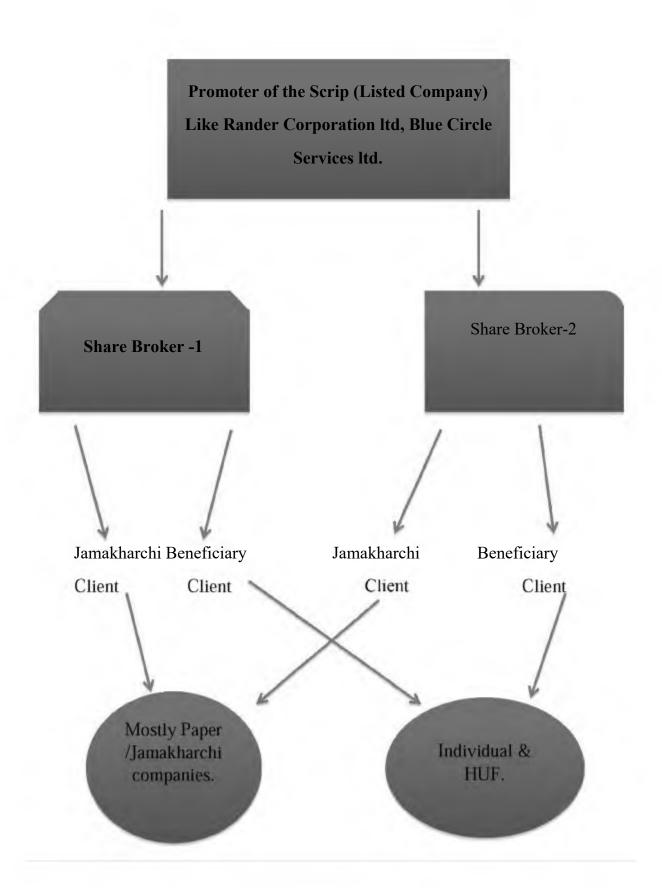

## www.taxguru.in

A pictorial depiction of the whole scheme is as follows:

The entities involved in this scheme of price manipulation of shares and entry of bogus LTCG and bogus STCL are as follows:

- The operator of the Scrip
- Directors/promoters of the listed stock (**Penny Stock Companies**) whose price are manipulated
- The beneficiaries of LTCG

- The beneficiaries of STCL
- Bogus/paper entities maintained by the operator which are involved in price manipulation and in providing exit to the beneficiaries from the exchange.
- The share brokers who provide the access of stock market to these bogus/paper entities, in lieu of high brokerage and cash commissions.

#### **Role of Operator**

The operator is a person who manages the overall scheme of the scam. He is in control of numerous paper/bogus companies which are utilized for routing The beneficiaries desiring bogus LTCG/STCL approach the operator. cash. operator is also in control of some penny stock companies whose shares are listed on a recognized stock exchange.