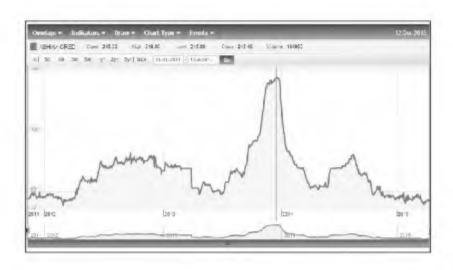

A typical chart of share price verses date and the volume of a 'Penny stock' included in the above mentioned list is illustrated below. Mark the heavy volume in 2014 when the price is negligible. One year later this chart will again see the bell curve peak as one shown on the left.

In the curve above while LTCG is booked while the share price is going up, the downward journey is used by the operators for booking bogus losses. People who have huge profit take the Short Term Capital loss (STCL) to set-off their profit. The methodology used is the same. The beneficiary who wants loss buys the share at a high rate from the beneficiary who is taking LTCG. The loss taking beneficiary pays cheque to the LTCG taking beneficiary and the cash provided by the LTCG beneficiary is returned to the Loss taking beneficiary. The operator deducts his commission before payment by cash. As prices crash the loss taking beneficiary sells these shares bought at high value for small value resulting in artificial loss.