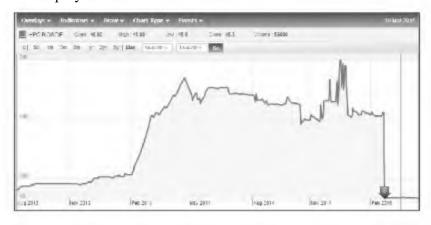

A typical chart of share price verses date and the volume of a 'Penny stock' included in the above mentioned list is illustrated below. Mark the heavy volume in 2014 when the price is negligible. One year later this chart will again see the bell curve peak as one shown on the left.

In the curve above while LTCG is booked while the share price is going up, the downward journey is used by the operators for booking bogus losses. People who have huge profit take the Short Term Capital loss (STCL) to set-off their profit. The methodology used is the same. The beneficiary who wants loss buys the share at a high rate from the beneficiary who is taking LTCG. The loss taking beneficiary pays cheque to the LTCG taking beneficiary and the cash provided by the LTCG beneficiary is returned to the Loss taking beneficiary. The operator deducts his commission before payment by cash. As prices crash the loss taking beneficiary sells these shares bought at high value for small value resulting in artificial loss.