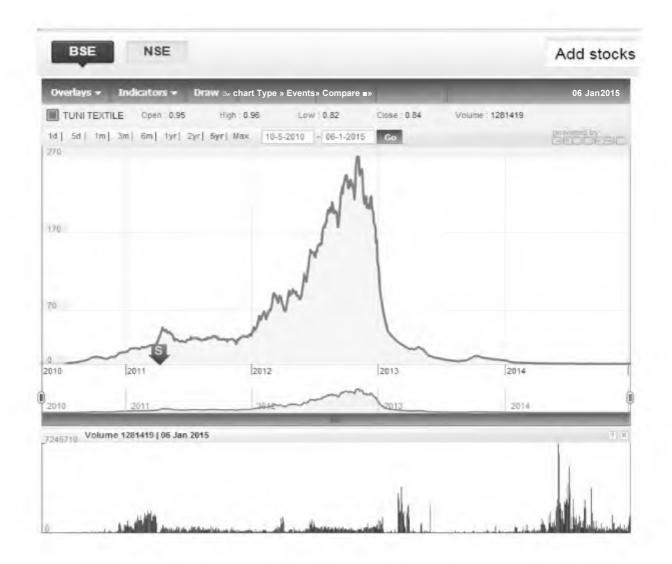

A typical chart of share price verses date and the volume of a 'Penny stock' included in the above mentioned list is illustrated below. Mark the heavy volume in 2014 when the price is negligible. One year later this chart will again see the bell curve peak as one shown on the left.

In the curve above while LTCG is booked while the share price is going up, the downward journey is used by the operators for booking bogus losses. People who have huge profit take the Short Term Capital loss (STCL) to set-off their profit. The methodology used is the same. The beneficiary who wants loss buys the share at a high rate from the beneficiary who is taking LTCG. The loss taking beneficiary pays cheque to the LTCG taking beneficiary and the cash provided by the LTCG beneficiary is returned to the Loss taking beneficiary. The operator deducts his commission before payment by cash. As prices crash the loss taking beneficiary sells these shares bought at high value for small value resulting in artificial loss.