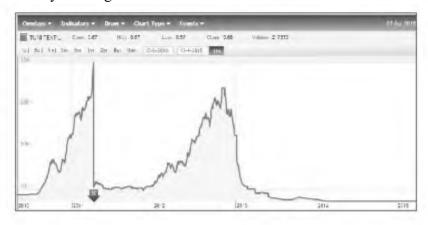

A typical chart of share price verses date and the volume of a 'Penny stock' included in the above mentioned list is illustrated below. Mark the heavy volume in 2014 when the price is negligible. One year later this chart will again see the bell curve peak as one shown on the left.

In the curve above while LTCG is booked while the share price is going up, the downward journey is used by the operators for booking bogus losses. People who have huge profit take the Short Term Capital loss (STCL) to set-off their profit. The methodology used is the same. The beneficiary who wants loss buys the share at a high rate from the beneficiary who is taking LTCG. The loss taking beneficiary pays cheque to the LTCG taking beneficiary and the cash provided by the LTCG beneficiary is returned to the Loss taking beneficiary. The operator deducts his commission before payment by cash. As prices crash the loss taking beneficiary sells these shares bought at high value for small value resulting in artificial loss.