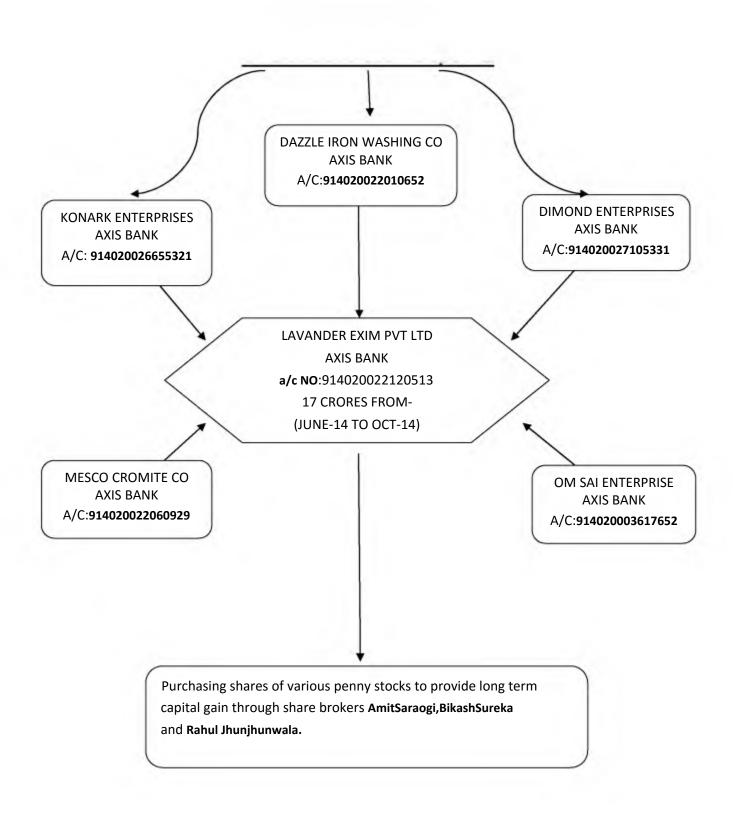

We have also been able to establish full cash trail starting from cash deposit account to the account of the beneficiary for nearly ^ 1575 crores. The broker wise split-up is as under:

| SL | NAME OF JAMAKHARCHI/BOGUS CLIENT COMPANY      | AMOUNT OF CASH<br>TRAIL (Rs.) | NAME OF CONCERNED SHARE<br>BROKER              |
|----|-----------------------------------------------|-------------------------------|------------------------------------------------|
| 1  | DEBDARU PROMOTERS PVT. LTD                    | 28 Crores                     | RELIGARE SECURITIES LTD                        |
| 2  | DUARI MARKETING PVT LTD                       | 162 CRORES                    | THE CALCUTTA STOCK EXCHANGE LTD.               |
| 3  | HEADFIRST VINIMAY PVT LTD                     | 8 CRORES                      | THE CALCUTTA STOCK EXCHANGE LTD.               |
| 4  | CAMELLIA VINIMAY PVT LTD                      | 24 CRORES                     | THE CALCUTTA STOCK EXCHANGE LTD.               |
| 5  | KapeswarVintrade Pvt Ltd                      | 157 Crores                    | THE CALCUTTA STOCK EXCHANGE LTD.               |
| 6  | LAVANDER EXIM PVT LTD                         | 17 CRORES                     | THE CALCUTTA STOCK EXCHANGE LTD.               |
| 7  | LADIOS TRADING PVT LTD                        | 206 CRORES                    | THE CALCUTTA STOCK EXCHANGE LTD.               |
| 8  | MAHAMANI TRADE LINK PVT LTD                   | 103 Crores                    | THE CALCUTTA STOCK EXCHANGE LTD.               |
| 9  | AMIT SARAOGI                                  | 663 Crores                    | THE CALCUTTA STOCK EXCHANGE LTD.               |
| 10 | SankalpVincom Pvt Ltd                         | 95 Crores                     | THE CALCUTTA STOCK EXCHANGE LTD.               |
| 11 | GALLANT COMMOSALES PVT LTD                    | 46 CRORES                     | THE CALCUTTA STOCK EXCHANGE LTD.               |
| 12 | Ashok Kumar Kayan<br>Kayan Securities pvt ltd | 51 Crores                     | THE CALCUTTA STOCK EXCHANGE LTD.               |
| 13 | PRAN JEEVAN DISTRIBUTORS PVT.<br>LTD.         | 6.14 Crores                   | EUREKA STOCK AND SHARE<br>BROKING SERVICES LTD |