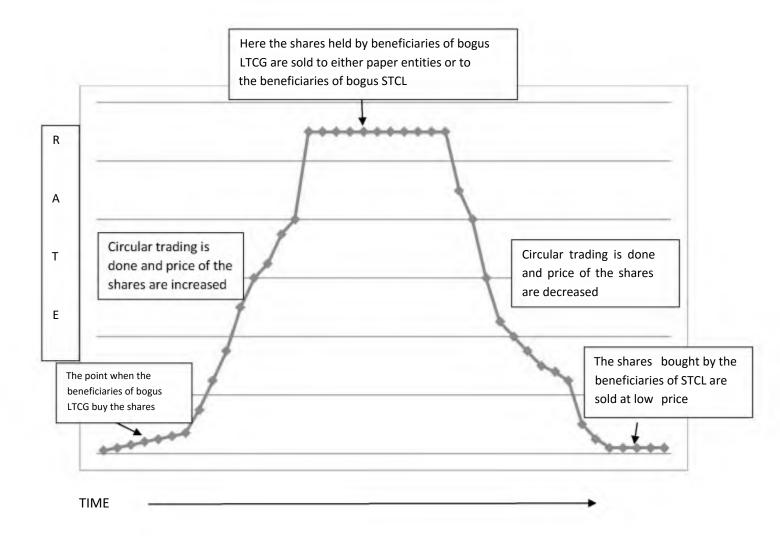

### 2. BOGUS LONG TERM CAPITAL GAIN

"B" (Beneficiary) Let us suppose that there person who in of unaccounted money who possession and wants to bring this unaccounted money into books. the this his Αt same time person also desires to avoid paying any tax whatsoever when this money is into the books.

Now this person "B" approaches the **Entry operators** "O". Operator is a person who manages the overall scheme of the scam. An operator maintains a complex nexus of various paper/bogus entities and is also in control of some companies whose shares are listed on one or the other Stock Exchanges. He maintains a close nexus with share brokers.

"B", "B" operator asks the When approached by to buy some specific number of shares of a specific listed company. These shares can be bought by the Beneficiary either on the exchange itself or the operator may arrange for the issue of these shares to the beneficiary through preferential allotment i.e. through private placement (this is an off-market transaction). These shares are allotted to the beneficiaries at very low price.

Thereafter. the Operator starts rigging the price of the shares through circular trading and increases the price of the shares, with the help of bogus share brokers and clients. The prices are rigged to optimum an amount over a period of time.

Once a period of 1 year (for claim of exemption on LTCG u/s 10 (38)) is over, the operator asks the beneficiary to deliver the unaccounted cash. Once the unaccounted cash has been delivered by the beneficiary, the

## www.taxguru.in

same is then routed by the operator to the books of various Paper/Bogus Companies which ultimately buy the shares belonging to the beneficiary at high prices. The cash is routed to the books of bogus companies through a maze of various other paper companies so as to avoid the direct cash trail.

Once the cash has been routed to the books of paper/bogus companies, which are registered as clients to the brokers, the operator instructs the Beneficiary to place a sell option for the shares belonging to the beneficiary, in a particular lot size on a particular date and time.

At the same time the operator instructs the paper/bogus companies maintained by him to buy the shares of the beneficiary on the exchange at the predetermined particular date and time.

In this way the shares of the beneficiaries are bought by the paper/bogus companies and the unaccounted money of the beneficiary is routed to the books of the beneficiary as a bogus entry of LTCG.