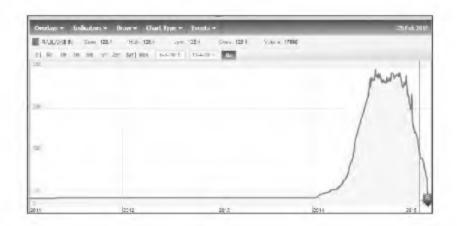

A typical chart of share price verses date and the volume of a 'Penny stock' included in the above mentioned list is illustrated below. Mark the heavy volume in 2014 when the price is negligible. One year later this chart will again see the bell curve peak as one shown on the left.

In the curve above while LTCG is booked while the share price is going up, the downward journey is used by the operators for booking bogus losses. People who have huge profit take the Short Term Capital loss (STCL) to set-off their profit. The methodology used is the same. The beneficiary who wants loss buys the share at a high rate from the beneficiary who is taking LTCG. The loss taking beneficiary pays cheque to the LTCG taking beneficiary and the cash provided by the LTCG beneficiary is returned to the Loss taking beneficiary. The operator deducts his commission before payment by cash. As prices crash the loss taking beneficiary sells these shares bought at high value for small value resulting in artificial loss.