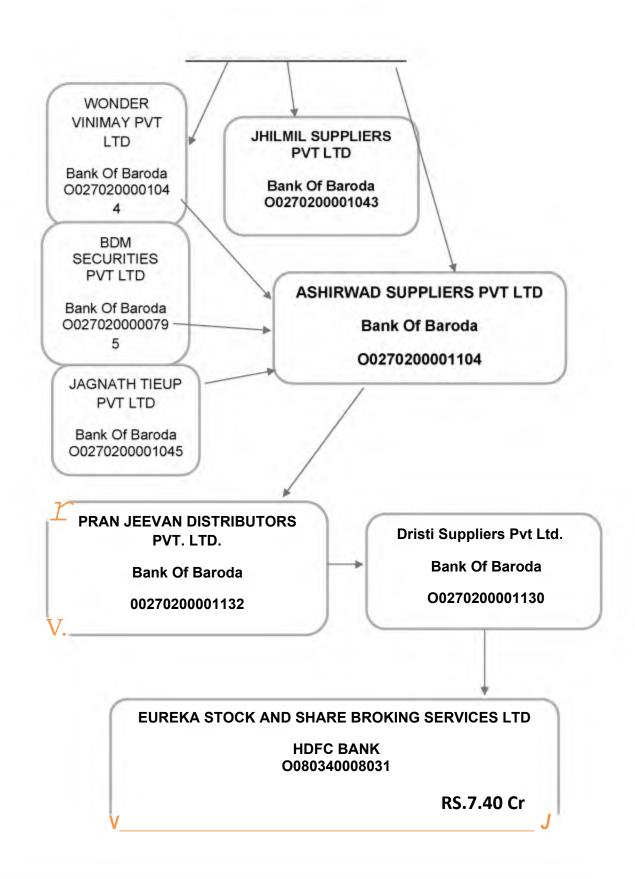

| 14 | Dristi Suppliers Pvt Ltd              | 7.40 Crores           | EUREKA STOCK AND SHARE<br>BROKING SERVICES LTD           |
|----|---------------------------------------|-----------------------|----------------------------------------------------------|
| 15 | PRAN JEEVAN DISTRIBUTORS PVT.<br>LTD. | 1.16 Crores           | Guiness Securities Ltd                                   |
| 16 | PWAN KUMAR KAYAN                      | Cash Seizure 90 Lakhs | SMC GLOBAL SECURITIES LTD,  & EUREKA STOCK .(Sub Broker) |
|    | TOTAL                                 | 1575 Crores           |                                                          |