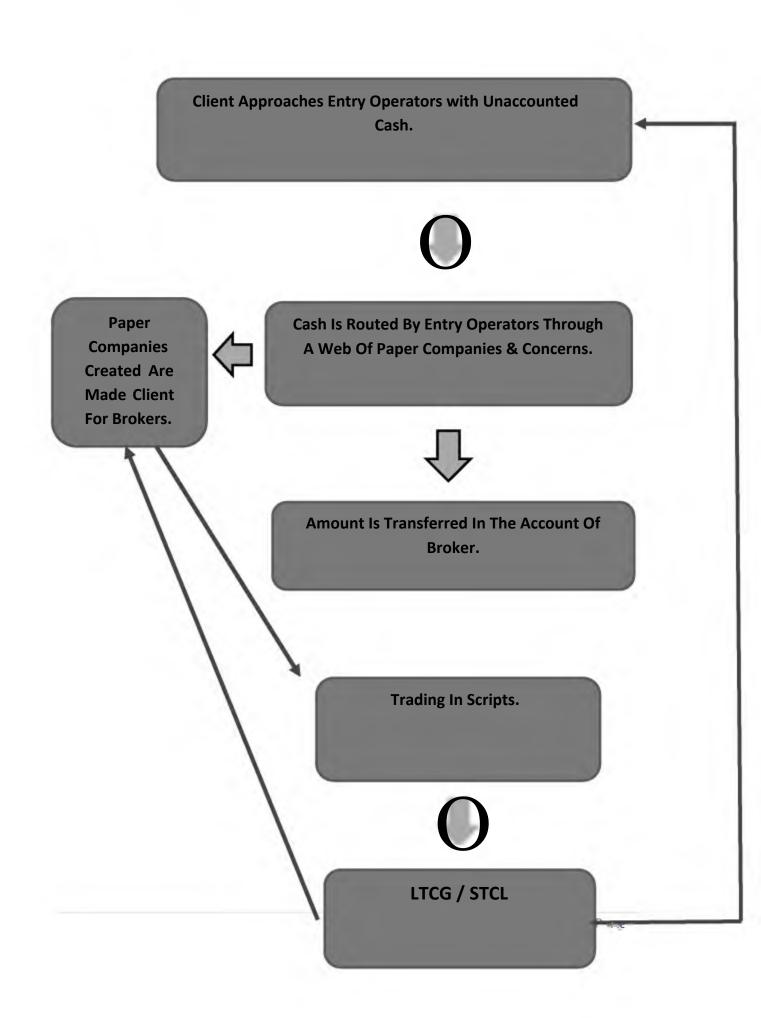

**Client Approaches Entry Operators with Unaccounted Cash.** 

Entry Operator Introduce Cash In The A/C Of Various Paper Companies & Concerns.

Fund Is Transferred In The Account Of Various Paper Companies by way of Cheque/RTGS/NEFT.

Fund Is Transferred In The Account Of Broker.

**Trading in Penny Stock is done.** 

LTCG / STCL

Cheque Is Issued To Client and Reflected Back Into the Books.

| I hope this write up may be enough for the assessing officers as well as investigating officers to understand and act upon the evidences gathered and |
|-------------------------------------------------------------------------------------------------------------------------------------------------------|
| being the unaccounted income brought as LTCG to Tax.                                                                                                  |
|                                                                                                                                                       |
|                                                                                                                                                       |
|                                                                                                                                                       |
| Dhruva Purari Singh, IRS                                                                                                                              |
| DDIT (Inv.) Unit-2(3),<br>Kolkata.                                                                                                                    |
| Koikata.                                                                                                                                              |
|                                                                                                                                                       |
|                                                                                                                                                       |
|                                                                                                                                                       |
|                                                                                                                                                       |
|                                                                                                                                                       |
|                                                                                                                                                       |
|                                                                                                                                                       |