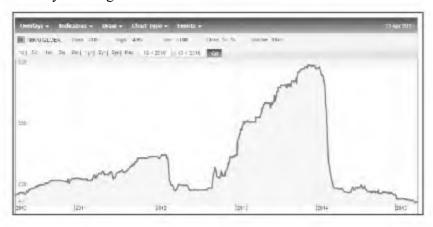

A typical chart of share price verses date and the volume of a 'Penny stock' included in the above mentioned list is illustrated below. Mark the heavy volume in 2014 when the price is negligible. One year later this chart will again see the bell curve peak as one shown on the left.

In the curve above while LTCG is booked while the share price is going up, the downward journey is used by the operators for booking bogus losses. People who have huge profit take the Short Term Capital loss (STCL) to set-off their profit. The methodology used is the same. The beneficiary who wants loss buys the share at a high rate from the beneficiary who is taking LTCG. The loss taking beneficiary pays cheque to the LTCG taking beneficiary and the cash provided by the LTCG beneficiary is returned to the Loss taking beneficiary. The operator deducts his commission before payment by cash. As prices crash the loss taking beneficiary sells these shares bought at high value for small value resulting in artificial loss.