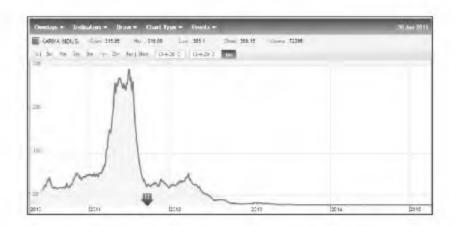

A typical chart of share price verses date and the volume of a 'Penny stock' included in the above mentioned list is illustrated below. Mark the heavy volume in 2014 when the price is negligible. One year later this chart will again see the bell curve peak as one shown on the left.

In the curve above while LTCG is booked while the share price is going up, the downward journey is used by the operators for booking bogus losses. People who have huge profit take the Short Term Capital loss (STCL) to set-off their profit. The methodology used is the same. The beneficiary who wants loss buys the share at a high rate from the beneficiary who is taking LTCG. The loss taking beneficiary pays cheque to the LTCG taking beneficiary and the cash provided by the LTCG beneficiary is returned to the Loss taking beneficiary. The operator deducts his commission before payment by cash. As prices crash the loss taking beneficiary sells these shares bought at high value for small value resulting in artificial loss.