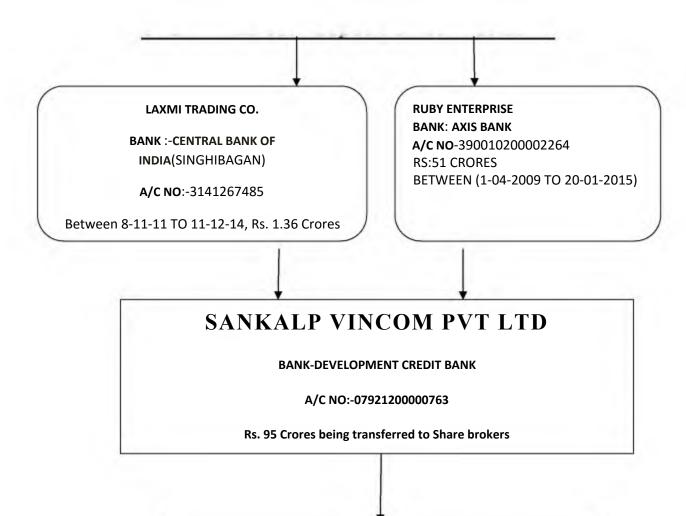

We have also been able to establish full cash trail starting from cash deposit account to the account of the beneficiary for nearly ^ 1575 crores. The broker wise split-up is as under:

| SL | NAME OF JAMAKHARCHI/BOGUS CLIENT COMPANY      | AMOUNT OF CASH<br>TRAIL (Rs.) | NAME OF CONCERNED SHARE<br>BROKER              |
|----|-----------------------------------------------|-------------------------------|------------------------------------------------|
| 1  | DEBDARU PROMOTERS PVT. LTD                    | 28 Crores                     | RELIGARE SECURITIES LTD                        |
| 2  | DUARI MARKETING PVT LTD                       | 162 CRORES                    | THE CALCUTTA STOCK EXCHANGE LTD.               |
| 3  | HEADFIRST VINIMAY PVT LTD                     | 8 CRORES                      | THE CALCUTTA STOCK EXCHANGE LTD.               |
| 4  | CAMELLIA VINIMAY PVT LTD                      | 24 CRORES                     | THE CALCUTTA STOCK EXCHANGE LTD.               |
| 5  | KapeswarVintrade Pvt Ltd                      | 157 Crores                    | THE CALCUTTA STOCK EXCHANGE LTD.               |
| 6  | LAVANDER EXIM PVT LTD                         | 17 CRORES                     | THE CALCUTTA STOCK EXCHANGE LTD.               |
| 7  | LADIOS TRADING PVT LTD                        | 206 CRORES                    | THE CALCUTTA STOCK EXCHANGE LTD.               |
| 8  | MAHAMANI TRADE LINK PVT LTD                   | 103 Crores                    | THE CALCUTTA STOCK EXCHANGE LTD.               |
| 9  | AMIT SARAOGI                                  | 663 Crores                    | THE CALCUTTA STOCK EXCHANGE LTD.               |
| 10 | SankalpVincom Pvt Ltd                         | 95 Crores                     | THE CALCUTTA STOCK EXCHANGE LTD.               |
| 11 | GALLANT COMMOSALES PVT LTD                    | 46 CRORES                     | THE CALCUTTA STOCK EXCHANGE LTD.               |
| 12 | Ashok Kumar Kayan<br>Kayan Securities pvt ltd | 51 Crores                     | THE CALCUTTA STOCK EXCHANGE LTD.               |
| 13 | PRAN JEEVAN DISTRIBUTORS PVT.<br>LTD.         | 6.14 Crores                   | EUREKA STOCK AND SHARE<br>BROKING SERVICES LTD |