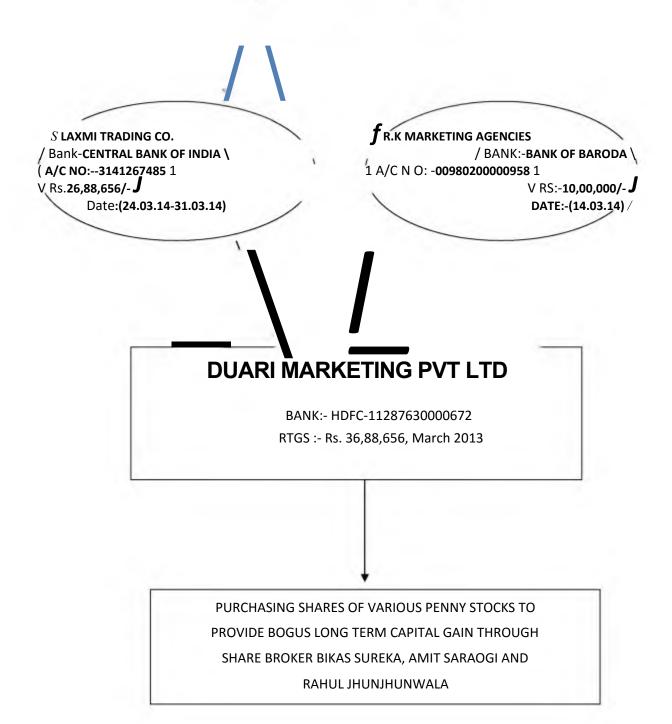

We have also been able to establish full cash trail starting from cash deposit account to the account of the beneficiary for nearly ^ 1575 crores. The broker wise split-up is as under:

| SL | NAME OF JAMAKHARCHI/BOGUS CLIENT COMPANY      | AMOUNT OF CASH<br>TRAIL (Rs.) | NAME OF CONCERNED SHARE<br>BROKER              |
|----|-----------------------------------------------|-------------------------------|------------------------------------------------|
| 1  | DEBDARU PROMOTERS PVT. LTD                    | 28 Crores                     | RELIGARE SECURITIES LTD                        |
| 2  | DUARI MARKETING PVT LTD                       | 162 CRORES                    | THE CALCUTTA STOCK EXCHANGE LTD.               |
| 3  | HEADFIRST VINIMAY PVT LTD                     | 8 CRORES                      | THE CALCUTTA STOCK EXCHANGE LTD.               |
| 4  | CAMELLIA VINIMAY PVT LTD                      | 24 CRORES                     | THE CALCUTTA STOCK EXCHANGE LTD.               |
| 5  | KapeswarVintrade Pvt Ltd                      | 157 Crores                    | THE CALCUTTA STOCK EXCHANGE LTD.               |
| 6  | LAVANDER EXIM PVT LTD                         | 17 CRORES                     | THE CALCUTTA STOCK EXCHANGE LTD.               |
| 7  | LADIOS TRADING PVT LTD                        | 206 CRORES                    | THE CALCUTTA STOCK EXCHANGE LTD.               |
| 8  | MAHAMANI TRADE LINK PVT LTD                   | 103 Crores                    | THE CALCUTTA STOCK EXCHANGE LTD.               |
| 9  | AMIT SARAOGI                                  | 663 Crores                    | THE CALCUTTA STOCK EXCHANGE LTD.               |
| 10 | SankalpVincom Pvt Ltd                         | 95 Crores                     | THE CALCUTTA STOCK EXCHANGE LTD.               |
| 11 | GALLANT COMMOSALES PVT LTD                    | 46 CRORES                     | THE CALCUTTA STOCK EXCHANGE LTD.               |
| 12 | Ashok Kumar Kayan<br>Kayan Securities pvt ltd | 51 Crores                     | THE CALCUTTA STOCK EXCHANGE LTD.               |
| 13 | PRAN JEEVAN DISTRIBUTORS PVT.<br>LTD.         | 6.14 Crores                   | EUREKA STOCK AND SHARE<br>BROKING SERVICES LTD |