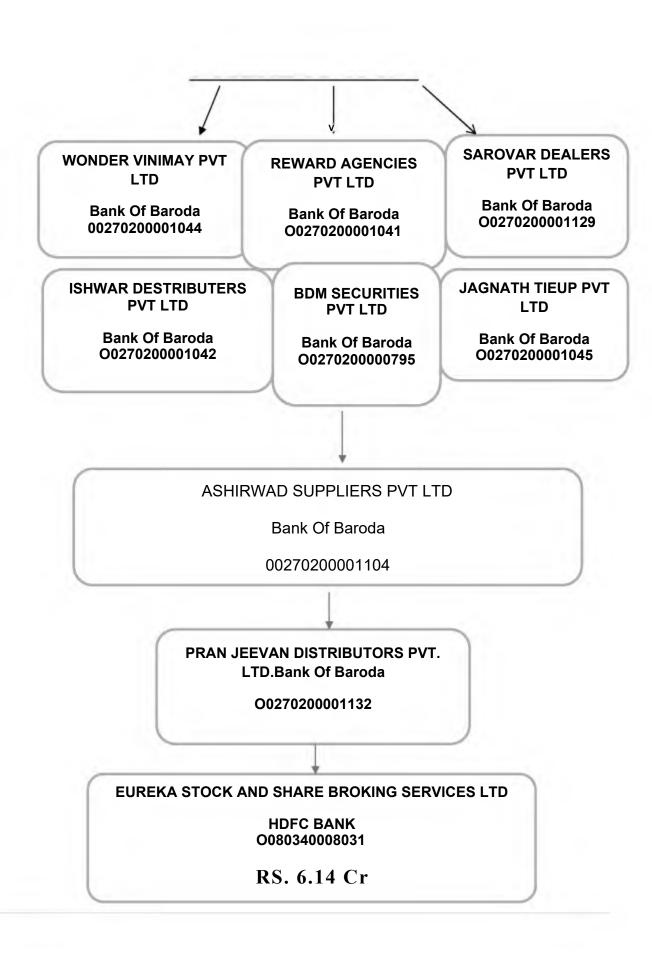

We have also been able to establish full cash trail starting from cash deposit account to the account of the beneficiary for nearly ^ 1575 crores. The broker wise split-up is as under:

| SL | NAME OF JAMAKHARCHI/BOGUS CLIENT COMPANY      | AMOUNT OF CASH<br>TRAIL (Rs.) | NAME OF CONCERNED SHARE<br>BROKER              |
|----|-----------------------------------------------|-------------------------------|------------------------------------------------|
| 1  | DEBDARU PROMOTERS PVT. LTD                    | 28 Crores                     | RELIGARE SECURITIES LTD                        |
| 2  | DUARI MARKETING PVT LTD                       | 162 CRORES                    | THE CALCUTTA STOCK EXCHANGE LTD.               |
| 3  | HEADFIRST VINIMAY PVT LTD                     | 8 CRORES                      | THE CALCUTTA STOCK EXCHANGE LTD.               |
| 4  | CAMELLIA VINIMAY PVT LTD                      | 24 CRORES                     | THE CALCUTTA STOCK EXCHANGE LTD.               |
| 5  | KapeswarVintrade Pvt Ltd                      | 157 Crores                    | THE CALCUTTA STOCK EXCHANGE LTD.               |
| 6  | LAVANDER EXIM PVT LTD                         | 17 CRORES                     | THE CALCUTTA STOCK EXCHANGE LTD.               |
| 7  | LADIOS TRADING PVT LTD                        | 206 CRORES                    | THE CALCUTTA STOCK EXCHANGE LTD.               |
| 8  | MAHAMANI TRADE LINK PVT LTD                   | 103 Crores                    | THE CALCUTTA STOCK EXCHANGE LTD.               |
| 9  | AMIT SARAOGI                                  | 663 Crores                    | THE CALCUTTA STOCK EXCHANGE LTD.               |
| 10 | SankalpVincom Pvt Ltd                         | 95 Crores                     | THE CALCUTTA STOCK EXCHANGE LTD.               |
| 11 | GALLANT COMMOSALES PVT LTD                    | 46 CRORES                     | THE CALCUTTA STOCK EXCHANGE LTD.               |
| 12 | Ashok Kumar Kayan<br>Kayan Securities pvt ltd | 51 Crores                     | THE CALCUTTA STOCK EXCHANGE LTD.               |
| 13 | PRAN JEEVAN DISTRIBUTORS PVT.<br>LTD.         | 6.14 Crores                   | EUREKA STOCK AND SHARE<br>BROKING SERVICES LTD |