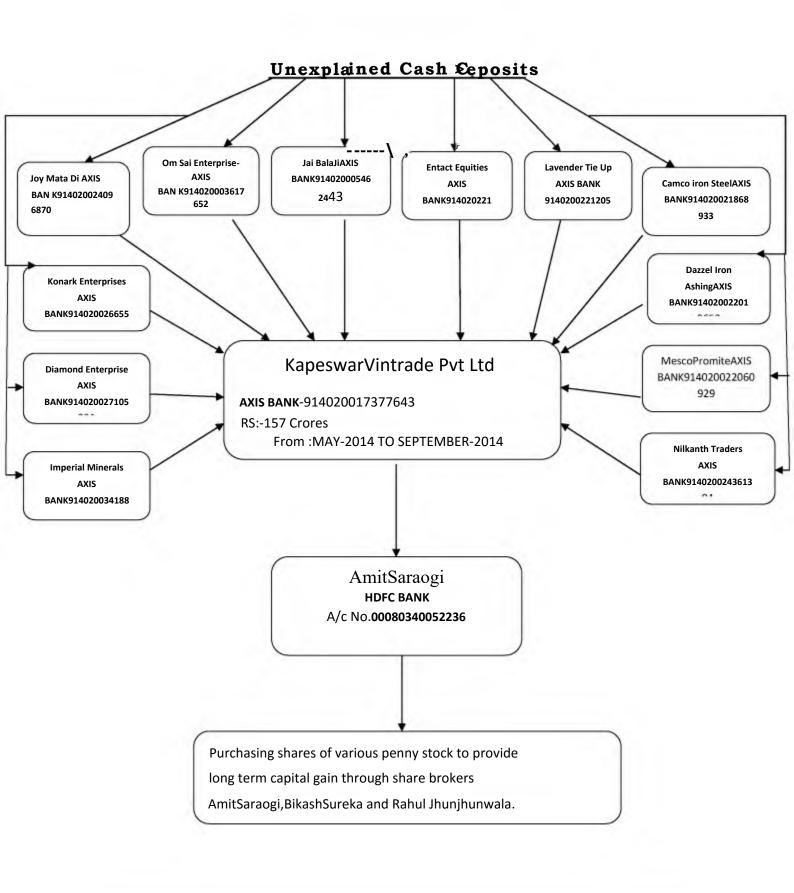

We have also been able to establish full cash trail starting from cash deposit account to the account of the beneficiary for nearly ^ 1575 crores. The broker wise split-up is as under:

| SL | NAME OF JAMAKHARCHI/BOGUS CLIENT COMPANY      | AMOUNT OF CASH<br>TRAIL (Rs.) | NAME OF CONCERNED SHARE<br>BROKER              |
|----|-----------------------------------------------|-------------------------------|------------------------------------------------|
| 1  | DEBDARU PROMOTERS PVT. LTD                    | 28 Crores                     | RELIGARE SECURITIES LTD                        |
| 2  | DUARI MARKETING PVT LTD                       | 162 CRORES                    | THE CALCUTTA STOCK EXCHANGE LTD.               |
| 3  | HEADFIRST VINIMAY PVT LTD                     | 8 CRORES                      | THE CALCUTTA STOCK EXCHANGE LTD.               |
| 4  | CAMELLIA VINIMAY PVT LTD                      | 24 CRORES                     | THE CALCUTTA STOCK EXCHANGE LTD.               |
| 5  | KapeswarVintrade Pvt Ltd                      | 157 Crores                    | THE CALCUTTA STOCK EXCHANGE LTD.               |
| 6  | LAVANDER EXIM PVT LTD                         | 17 CRORES                     | THE CALCUTTA STOCK EXCHANGE LTD.               |
| 7  | LADIOS TRADING PVT LTD                        | 206 CRORES                    | THE CALCUTTA STOCK EXCHANGE LTD.               |
| 8  | MAHAMANI TRADE LINK PVT LTD                   | 103 Crores                    | THE CALCUTTA STOCK EXCHANGE LTD.               |
| 9  | AMIT SARAOGI                                  | 663 Crores                    | THE CALCUTTA STOCK EXCHANGE LTD.               |
| 10 | SankalpVincom Pvt Ltd                         | 95 Crores                     | THE CALCUTTA STOCK EXCHANGE LTD.               |
| 11 | GALLANT COMMOSALES PVT LTD                    | 46 CRORES                     | THE CALCUTTA STOCK EXCHANGE LTD.               |
| 12 | Ashok Kumar Kayan<br>Kayan Securities pvt ltd | 51 Crores                     | THE CALCUTTA STOCK EXCHANGE LTD.               |
| 13 | PRAN JEEVAN DISTRIBUTORS PVT.<br>LTD.         | 6.14 Crores                   | EUREKA STOCK AND SHARE<br>BROKING SERVICES LTD |