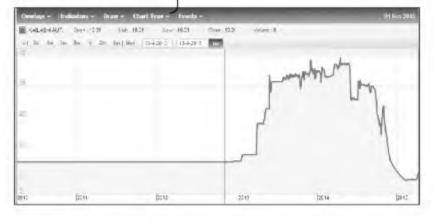

A typical chart of share price verses date and the volume of a 'Penny stock' included in the above mentioned list is illustrated below. Mark the heavy volume in 2014 when the price is negligible. One year later this chart will again see the bell curve peak as one shown on the left.

In the curve above while LTCG is booked while the share price is going up, the downward journey is used by the operators for booking bogus losses. People who have huge profit take the Short Term Capital loss (STCL) to set-off their profit. The methodology used is the same. The beneficiary who wants loss buys the share at a high rate from the beneficiary who is taking LTCG. The loss taking beneficiary pays cheque to the LTCG taking beneficiary and the cash provided by the LTCG beneficiary is returned to the Loss taking beneficiary. The operator deducts his commission before payment by cash. As prices crash the loss taking beneficiary sells these shares bought at high value for small value resulting in artificial loss.