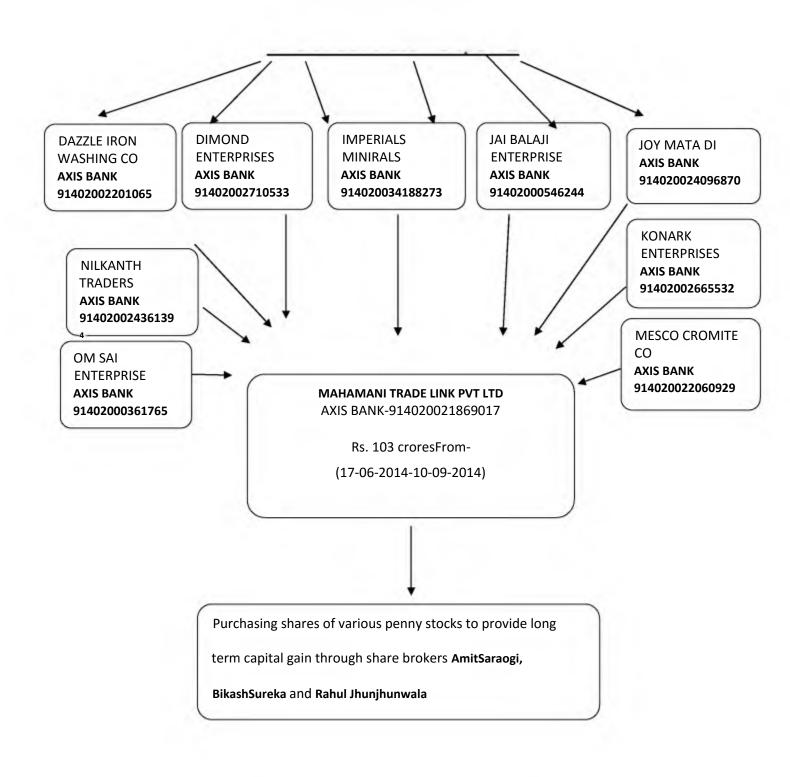

We have also been able to establish full cash trail starting from cash deposit account to the account of the beneficiary for nearly ^ 1575 crores. The broker wise split-up is as under:

| SL | NAME OF JAMAKHARCHI/BOGUS CLIENT COMPANY      | AMOUNT OF CASH<br>TRAIL (Rs.) | NAME OF CONCERNED SHARE<br>BROKER              |
|----|-----------------------------------------------|-------------------------------|------------------------------------------------|
| 1  | DEBDARU PROMOTERS PVT. LTD                    | 28 Crores                     | RELIGARE SECURITIES LTD                        |
| 2  | DUARI MARKETING PVT LTD                       | 162 CRORES                    | THE CALCUTTA STOCK EXCHANGE LTD.               |
| 3  | HEADFIRST VINIMAY PVT LTD                     | 8 CRORES                      | THE CALCUTTA STOCK EXCHANGE LTD.               |
| 4  | CAMELLIA VINIMAY PVT LTD                      | 24 CRORES                     | THE CALCUTTA STOCK EXCHANGE LTD.               |
| 5  | KapeswarVintrade Pvt Ltd                      | 157 Crores                    | THE CALCUTTA STOCK EXCHANGE LTD.               |
| 6  | LAVANDER EXIM PVT LTD                         | 17 CRORES                     | THE CALCUTTA STOCK EXCHANGE LTD.               |
| 7  | LADIOS TRADING PVT LTD                        | 206 CRORES                    | THE CALCUTTA STOCK EXCHANGE LTD.               |
| 8  | MAHAMANI TRADE LINK PVT LTD                   | 103 Crores                    | THE CALCUTTA STOCK EXCHANGE LTD.               |
| 9  | AMIT SARAOGI                                  | 663 Crores                    | THE CALCUTTA STOCK EXCHANGE LTD.               |
| 10 | SankalpVincom Pvt Ltd                         | 95 Crores                     | THE CALCUTTA STOCK EXCHANGE LTD.               |
| 11 | GALLANT COMMOSALES PVT LTD                    | 46 CRORES                     | THE CALCUTTA STOCK EXCHANGE LTD.               |
| 12 | Ashok Kumar Kayan<br>Kayan Securities pvt ltd | 51 Crores                     | THE CALCUTTA STOCK EXCHANGE LTD.               |
| 13 | PRAN JEEVAN DISTRIBUTORS PVT.<br>LTD.         | 6.14 Crores                   | EUREKA STOCK AND SHARE<br>BROKING SERVICES LTD |