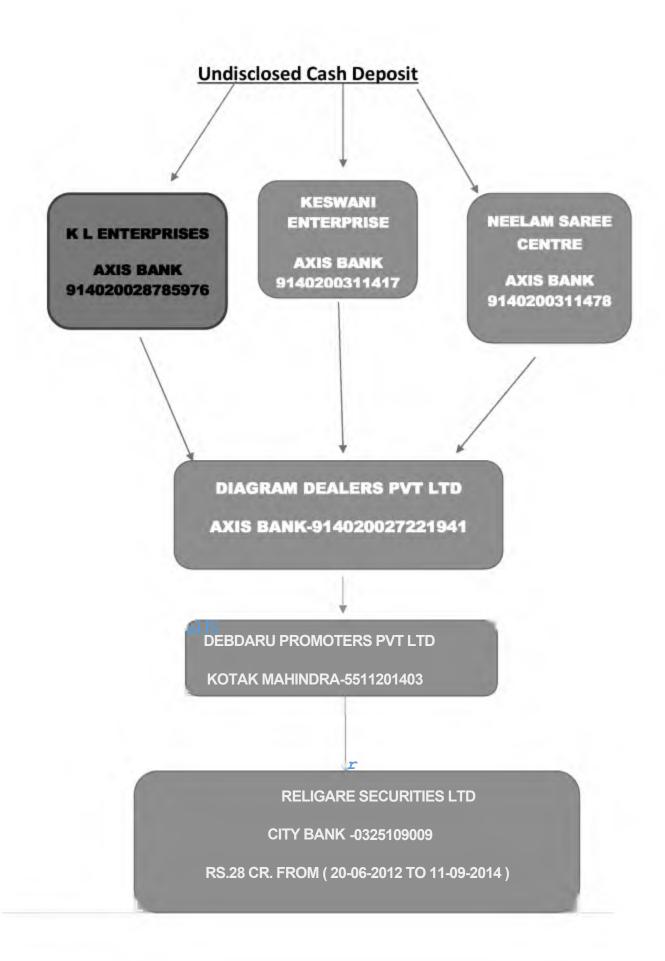

We have also been able to establish full cash trail starting from cash deposit account to the account of the beneficiary for nearly ^ 1575 crores. The broker wise split-up is as under:

| SL | NAME OF JAMAKHARCHI/BOGUS CLIENT COMPANY      | AMOUNT OF CASH<br>TRAIL (Rs.) | NAME OF CONCERNED SHARE<br>BROKER              |
|----|-----------------------------------------------|-------------------------------|------------------------------------------------|
| 1  | DEBDARU PROMOTERS PVT. LTD                    | 28 Crores                     | RELIGARE SECURITIES LTD                        |
| 2  | DUARI MARKETING PVT LTD                       | 162 CRORES                    | THE CALCUTTA STOCK EXCHANGE LTD.               |
| 3  | HEADFIRST VINIMAY PVT LTD                     | 8 CRORES                      | THE CALCUTTA STOCK EXCHANGE LTD.               |
| 4  | CAMELLIA VINIMAY PVT LTD                      | 24 CRORES                     | THE CALCUTTA STOCK EXCHANGE LTD.               |
| 5  | KapeswarVintrade Pvt Ltd                      | 157 Crores                    | THE CALCUTTA STOCK EXCHANGE LTD.               |
| 6  | LAVANDER EXIM PVT LTD                         | 17 CRORES                     | THE CALCUTTA STOCK EXCHANGE LTD.               |
| 7  | LADIOS TRADING PVT LTD                        | 206 CRORES                    | THE CALCUTTA STOCK EXCHANGE LTD.               |
| 8  | MAHAMANI TRADE LINK PVT LTD                   | 103 Crores                    | THE CALCUTTA STOCK EXCHANGE LTD.               |
| 9  | AMIT SARAOGI                                  | 663 Crores                    | THE CALCUTTA STOCK EXCHANGE LTD.               |
| 10 | SankalpVincom Pvt Ltd                         | 95 Crores                     | THE CALCUTTA STOCK EXCHANGE LTD.               |
| 11 | GALLANT COMMOSALES PVT LTD                    | 46 CRORES                     | THE CALCUTTA STOCK EXCHANGE LTD.               |
| 12 | Ashok Kumar Kayan<br>Kayan Securities pvt ltd | 51 Crores                     | THE CALCUTTA STOCK EXCHANGE LTD.               |
| 13 | PRAN JEEVAN DISTRIBUTORS PVT.<br>LTD.         | 6.14 Crores                   | EUREKA STOCK AND SHARE<br>BROKING SERVICES LTD |

We have also prepared cash trail of Rs. 1570 Crores. This massive cash trail of Rs. 1570 Crores shows, how unaccounted/undisclosed cash of beneficiaries is being routed through this modus to convert black money into LTCG. We have followed the money trail from the point it is being deposited to the undisclosed proprietorship bank accounts, to the accounts of share brokers. Then we have recorded statements of share brokers where they have accepted that this cash has been used for providing accommodation entry of bogus LTCG.