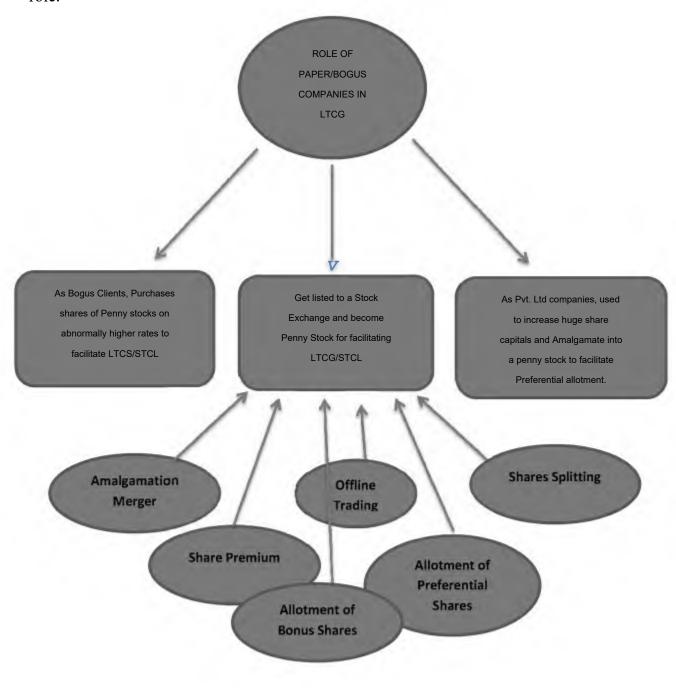

#### (a) Merger of Unlisted companies with Listed Entity:

This is the most preferred option for the persons willing to operate for the purpose of doing Long Term capital Gains. In case of the mergers with listed companies, the merger petition has to be filed with concerned stock exchange under clause 24F of the Listing Agreement, which gives its permission to go ahead with the merger scheme in consultation with SEBI. Here the main catch is valuation of shares of the companies. Since the Act provides for the valuation of shares at book value and the same has been approved by the Supreme Court in various decisions which has been discussed below after this para. Since, the Stock Exchange and SEBI keep close watch on price movement of shares, these people adopted the route of merger of private limited companies having huge premium thereby increasing their book value whereas the book value of the shares of listed companies were still Rs. 10/despite the fact that they were trading at considerably higher price. It can be understood by following example:

Listed company trading at 250/- per share (having book value of Rs. 10/- per share)

Unlisted companies allotted shares at a premium of 240/- per share thereby the increasing the book value of Rs. 250/- per share.

Now the swap ratio will be 1:25 i.e. holder of one share of unlisted company will get 25 shares of listed company according to scheme of amalgamation.

In case the transferee company is a listed company the valuation of shares to be done by an independent Chartered Accountants to decide the swap ratio of shares. Normally the court has nothing to say on valuation of shares of these companies and don't change the swap ratio of shares. The swap ratio were being decided as per many prevailing methods and acceptable to the court.

#### (b)Preferential Allotment of Equity Shares:-

A preferential issue is an issue of shares or of convertible securities by listed companies to a select group of persons under Section 81 of the Companies Act, 1956 which is neither a rights issue nor a public issue. This is a faster way for a company to raise equity capital. The issuer company has to comply with the Companies Act and the requirements contained in Chapter pertaining to preferential allotment in SEBI guidelines which inter-alia include pricing, disclosures in notice etc. Since it does not require any prior approval of SEBI, the operators chose to adopt this route for raising the capital as an alternate to the merger and chose to provide gain to a close group of people. The shares are bound to be in lock-in-period for a tenure of one year from the date of allotment, the operators chose to allot the shares to ultimate beneficiary only. During the tenure of this gap of one year they rig the price to promised level and reroute the transactions through shell companies.

#### (c) Allotment of Bonus Shares:-

This method can only be adopted by the companies having free reserves in their books in form of accumulated profits or Share Premium Account. The purpose of a company in issuing bonus shares is to reward or acknowledge the shareholders for being investors in the company. By issuing bonus shares, the company tries to increase the morale of the shareholders. It is a financial reward that the company gives to its shareholders. However in the cases of above type, the main purpose of issuing the bonus shares to the shareholders is to reduce their cost of acquisition, thereby increasing the

quantum of Long Term Capital Gain. For Example, if a person buys the shares of a particular company at a price level of 100 and receives 9 shares as bonus, his cost of acquisition stands to Rs. 10/- per share.

#### (d)Splitting the shares :-

It is the most effective way to camouflage the price of shares. The shareholder does not get affected by any of such proceeding adopted by the company except the effect of Corporate Action of NSDL/CDSL thereby releasing old shares and getting the spitted shares in Demat Account. After split of shares the price of shares on the exchange goes down automatically in proportion with the ratio of split and one doesn't see anything adverse happening in the scrip.

Another fairly common phenomenon noticed in LTCG scam is that often the operators split the face value of shares after manipulating the market prices of the shares to a reasonably high level and repeat the operation to manipulate the prices again after splitting. The major reaping of bogus LTCG is generally done only after the split of face value of the shares.